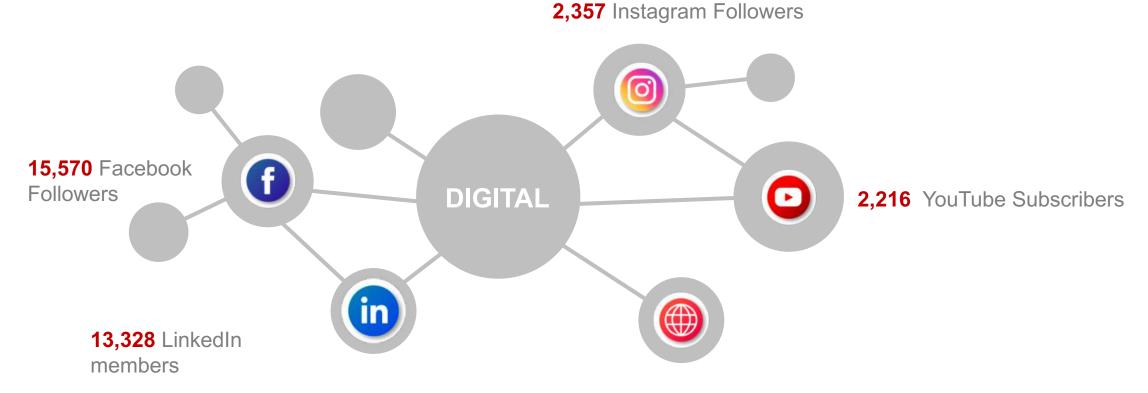

## **Digital Presence In Malaysia**

## As of June 30, 2023

196,764 Web Unique Visitors – Avg/month (YTD2023) 356,956 Web Visits (Traffic) – Avg/month (YTD2023)