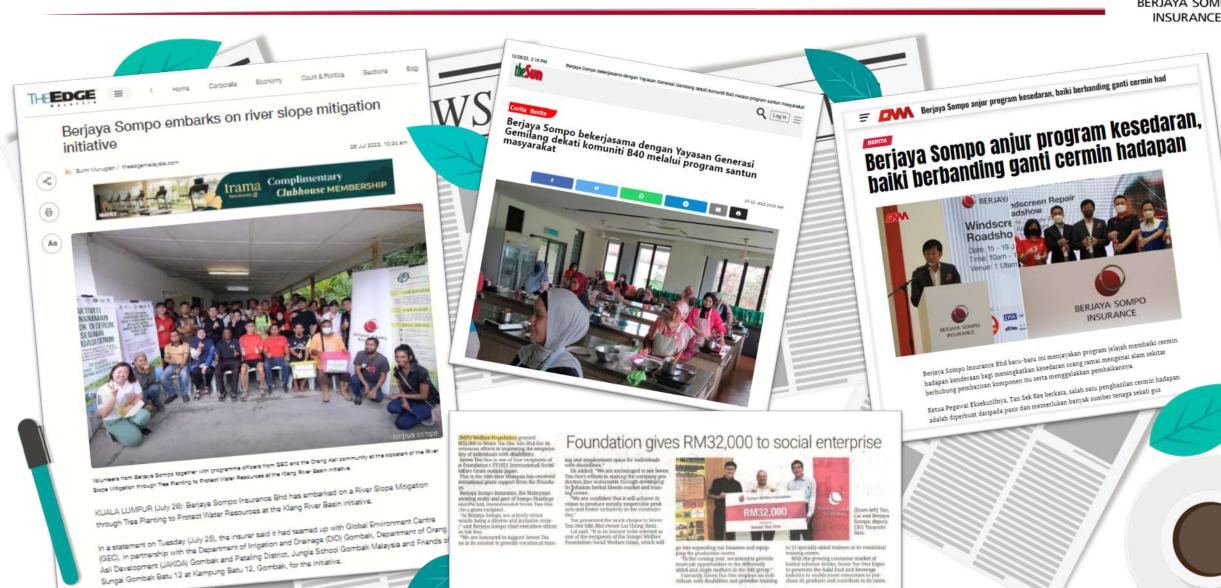

## **Clippings**

## Berjaya Sompo partners with Aiesec in UM to organise composting workshop

Insurance Bhd has continued its nual Malaysian youth volunteer corporate social responsibility (CSR) initiative with the "DIY Composting Workshop\*, held in collaboration with Aiesec in Universiti Malaya's (UM) "Clean Our tion patterns.

The workshop was held in conjunction with Berjaya Sompo's Environmental, Social and Governance (ESG) Week.

"Clean Our Plate" is a semi-an- be created among the commuproject focusing on the United Nations' Sustainable Development Goal 12 to ensure sustain-Alesec in UM said it was grateful

able consumption and producto be given such an opportunity by Berjaya Sompo. Project director Nagib al-Hussaini said: "We believe by collab-

This virtual workshop aimed to educate Berjaya Sompo's staff on orating with Berjaya Sompo, the food waste awareness and home impact of our project can be am-

A total of 160 Berjaya Sompo plified and more awareness can

such as online quiz sessions duramong the community of food

Meanwhile, the workshop for Berjaya Sompo's staff was also an initiative to develop Aiesec in UM members' skills.

"According to SWCorp employees gained insight erated in Malaysia daily. To curb ma 16,667.5 tonnes of food waste gen-urive officer Tan Sek Kee. Berna-

wastage, Berjaya Sompo was pleased to support Alesec in UM's

"This initiative was part of the company's ESG Week event to Malaysia, the household sector active role in climate change." encourage our team to play an accounts for 44.5 per cent of the said Berjaya Sompo chief execSokong inisiatif ALIT tingkat kehidupan insan istimewa

## Sokong inisiatif ALIT tingkat kehidupan insan istimewa mempraktik kari dan menerapkan kemahiran untuk kehidupan sebarian supaya mereka lebih berdikati," katanya

SOMPO memilih Persatuan Sindrim Down Malaysia (PSOM) antara

100

-

\_\_

-

-

Malaysia Gerannya penerima perannya sebagai mengikiriaf usaba berierusan mereka dalam meningkatkan kebadupan

yayasan itu di luar Jepun yayasan itu di luar Jepun Kalah satu projek PSDM (ALIF) yang digunakan untuk Program Latibar Hidup Berbantu (ALFI)

Herjaya Sompo Insurance, enem operasi Malaysia dan sebahagian daripada

Pie Lid mengesyurkan PSDM menjadi salah satu

penerima geran. Kema Pegawai Eksekuni Berjaya Sompo Insuramoe Tan Sek Kee berkata, ini adalah kali kesembilan yayasan itu membetikan sebahagian daripada geran antarabangsanya kepada

ALIT. dengan program yang bertuguan untuk menyediakan latiban formal kepada individu dengan sindrom Down untuk hidup dan bertu-untuk hidup dan bertusecara berdikari sambi mereka maju untuk menyertai tenaga kerja pada masa hadapan.

TAN (kirl) menyerahkan samb

berbangja menjadi sebahagian daripada misaati PSDM untuk meningkatkan kehidupan

sindrom Down dengan menyediakan kemudahan

Sementara itu, dalam ucapannya. Norhana merakamkan ucapan nerakamkan kepada serima kasih kepada yayasan atas pemberkan geran kebajikan itu yang akan membantu menyokong program ALIT. Katanya, dengan

a majlis penyerahan

mbangan itu, baru-baru

tan menyerahkan cek pernilai RM32,500 kepada

PSDM yang diwakili gesidennya, Norbana A

individu dengan sindrom Down dapat menguruskan disi dan keperbaan barian

mereka -fiagaimanapun, mereka juga memerhikan bansuan. Sama ada lebih atau kurang bergamung kepada sahap kefungsian mereka."

majoriti penghidap sind Down adalah dalam

kotegori sedethana. "Program latihan yang

kehidipan bermua penting untuk membantu kanak-kanak berkepeduan khas belajar menguruskan kehidupan barian mereka