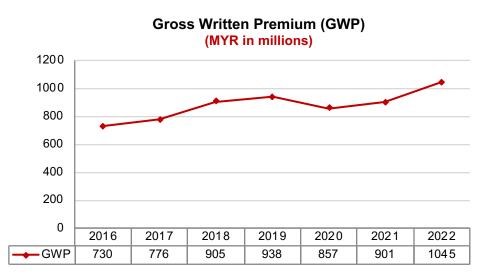

#### **Key Financials**

| Period      | Company<br>Growth | Market Growth |
|-------------|-------------------|---------------|
| 2016 – 2017 | 6.3%              | -0.1%         |
| 2017 – 2018 | 16.7%             | 1.5%          |
| 2018 – 2019 | 3.6%              | -0.8%         |
| 2019 – 2020 | -8.7%             | -0.6%         |
| 2020 – 2021 | 5.1%              | 2.7%          |
| 2021 - 2022 | 16%               | 9.7%          |