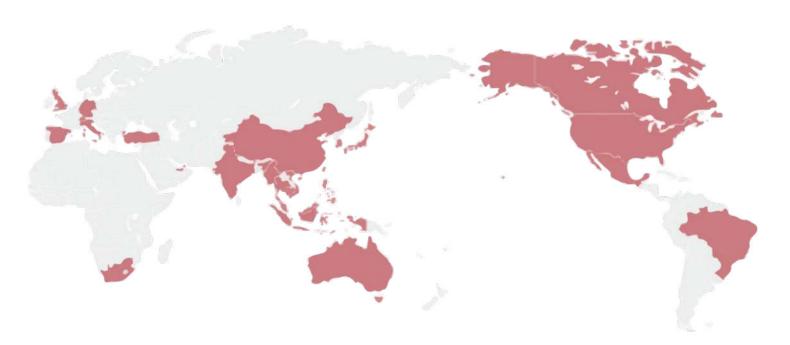

## **SOMPO International**

The Sompo Group has developed its business through organic growth and disciplined M&A. The Group operates its overseas business in 28 countries and regions worldwide, in both developed and emerging countries.

Global Expansion

28 countries and regions

(As of June 30, 2023)