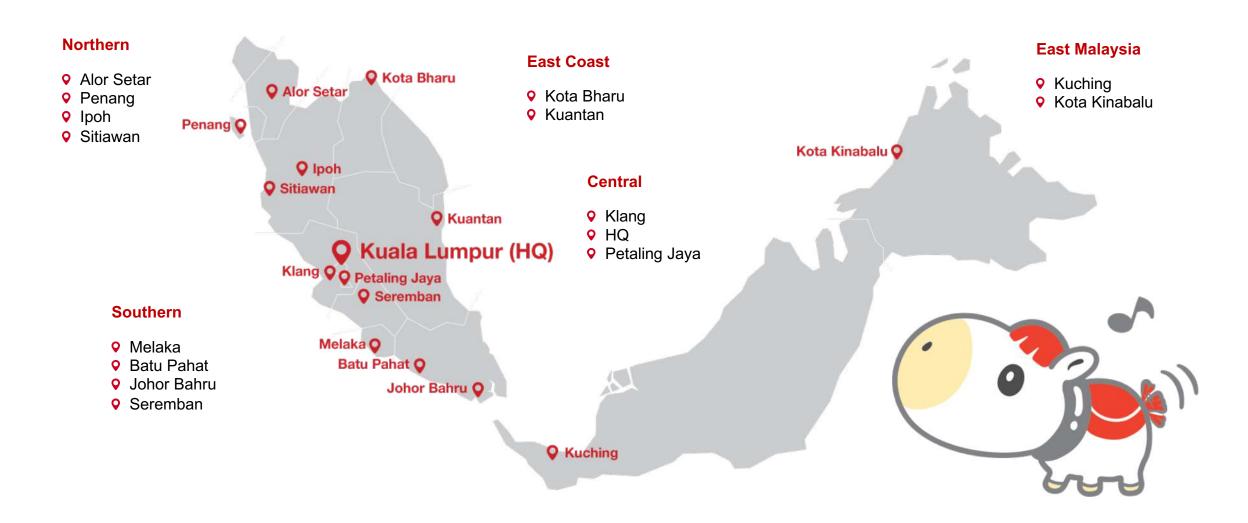

## **SOMPO** in Malaysia > Berjaya Sompo Insurance

As one of the leading general insurance companies in Malaysia with a network of 15 offices nationwide and over 2,614 agents.

Sompo Holdings collaborates with the Berjaya Group in building up a renowned brand with stronger presence in Malaysia's general insurance industry.

## Where We Are Now

A growing network of...

15

**OFFICES** 

2,614

**AGENTS** 

581

As of June 30, 2023

## Berjaya Sompo Insurance locations in Malaysia

## 15 offices over 2,614 agents nationwide served by 581 employees